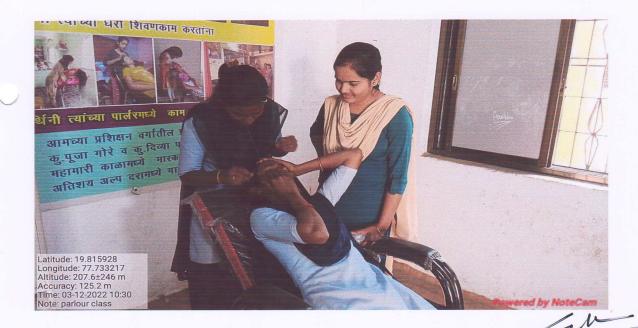

#### **Training of Parlour/Beautification**

The college is situated in rural area, most of the student's belongings to farmer Family and financial condition of those students is weak. If while learning the Students become skilful it would be helpful to their parents removed some their financial burden. Since 2017 principal of our college decided to give training of Beautification girl students. For this session 2022-2023. Nearly 20 students Enrolled to this training programme. Our trainer Ms. Chanda G. Pawar Take a responsibility as a mentor trainer. Friendly environment our students learned skill of beautification and practice it at their home in small scale to earn money.

Photos of Lab & Threading, Cutting Practice

Dr.Hemant Mahalle Principal

Shri Vitthal Rukmini Arts, Comm. & Science College Sawana Tg. Mahagaon