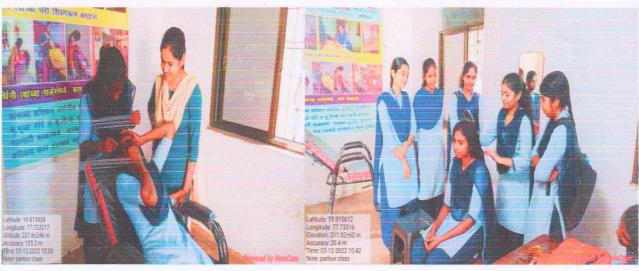

#### **Training of Parlour/Beautification**

The college is situated in rural area, most of the student's belongings to farmer Family and financial condition of those students is weak. If while learning the Students become skilful it would be helpful to their parents removed some their financial burden. Since 2017 principal of our college decided to give training of Beautification girl students. For this session 2022-2023. Nearly 20 students Enrolled to this training programme. Our trainer Ms. Chanda G. Pawar Take a responsibility as a mentor trainer. Friendly environment our students learned skill of beautification and practice it at their home in small scale to earn money.

Photos of Lab & Threading, Cutting Practice

Dr.Hemant Mahalle Principal

Shri Vitthal Rukmini Arts, Comm. & Science College Sawana Tg. Mahagaon