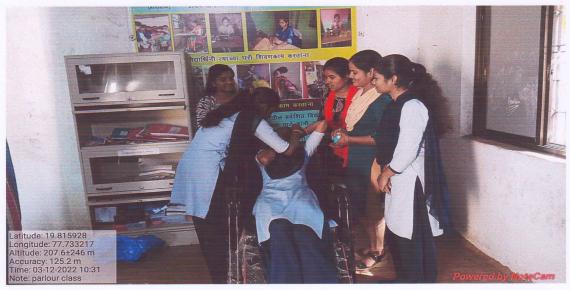

#### **Training of Parlour/Beautification**

The college is situated in rural area, most of the student's belongings to farmer Family and financial condition of those students is weak. If while learning the Students become skilful it would be helpful to their parents removed some their financial burden. Since 2017 principal of our college decided to give training of Beautification girl students. For this session 2022-2023. Nearly 20 students Enrolled to this training programme. Our trainer Ms. Chanda G. Pawar Take a responsibility as a mentor trainer. Friendly environment our students learned skill of beautification and practice it at their home in small scale to earn money.

Photos of Lab & Threading, Cutting Practice

Dr.Hemant Mahalle Principal

Shri Vitthal Rukmini Arts, Comm. & Science College Sawana Tg. Mahagaon