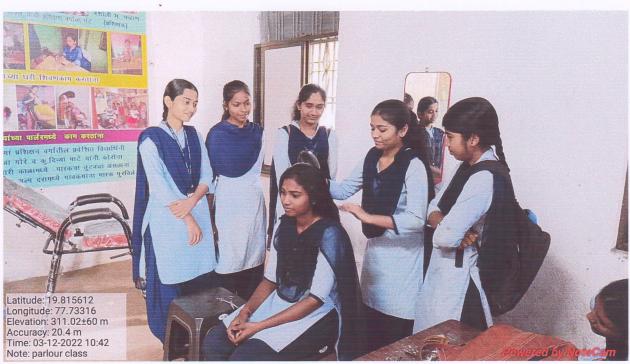

#### **Training of Parlour/Beautification**

The college is situated in rural area, most of the student's belongings to farmer Family and financial condition of those students is weak. If while learning the Students become skilful it would be helpful to their parents removed some their financial burden. Since 2017 principal of our college decided to give training of Beautification girl students. For this session 2022-2023. Nearly 20 students Enrolled to this training programme. Our trainer Ms. Chanda G. Pawar Take a responsibility as a mentor trainer. Friendly environment our students learned skill of beautification and practice it at their home in small scale to earn money.

Photos of Lab & Threading, Cutting Practice

Dr.Hemant Mahalle Principal

Shri Vitthal Rukmini Arts, Comm. & Science College Sawana Tg. Mahagaon