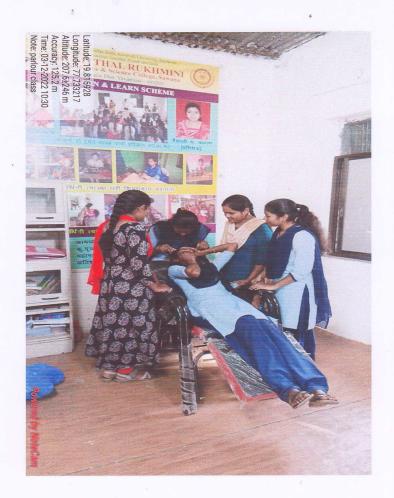

#### **Training of Parlour/Beautification**

The college is situated in rural area, most of the student's belongings to farmer Family and financial condition of those students is weak. If while learning the Students become skilful it would be helpful to their parents removed some their financial burden. Since 2017 principal of our college decided to give training of Beautification girl students. For this session 2022-2023. Nearly 20 students Enrolled to this training programme. Our trainer Ms. Chanda G. Pawar Take a responsibility as a mentor trainer. Friendly environment our students learned skill of beautification and practice it at their home in small scale to earn money.

Photos of Lab & Threading, Cutting Practice

Dr.Hemant Mahalle Principal

Shri Vitthal Rukmini Arts, Comm. & Science College Sawana Tg. Mahagaon