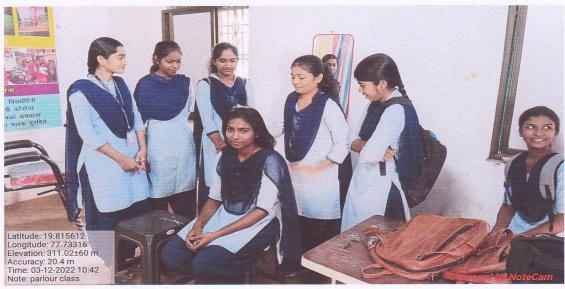

#### **Training of Parlour/Beautification**

The college is situated in rural area, most of the student's belongings to farmer Family and financial condition of those students is weak. If while learning the Students become skilful it would be helpful to their parents removed some their financial burden. Since 2017 principal of our college decided to give training of Beautification girl students. For this session 2022-2023. Nearly 20 students Enrolled to this training programme. Our trainer Ms. Chanda G. Pawar Take a responsibility as a mentor trainer. Friendly environment our students learned skill of beautification and practice it at their home in small scale to earn money.

Photos of Lab & Threading, Cutting Practice

Dr.Hemant Mahalle Principal

Shri Vitthal Rukmini Arts, Comm. & Science College Sawana Tg. Mahagaon